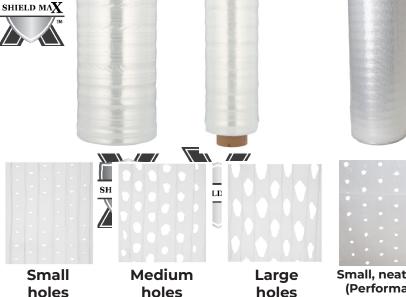

## Features:

- Ideal for packaging plants and frozen food
- Protects items from condensation, contamination and spoilage
- Available in colors

holes

holes

Small, neat holes (Performance)

| Item ID      | Size        | Description                                       | Selling Unit          |
|--------------|-------------|---------------------------------------------------|-----------------------|
| Conventional |             |                                                   |                       |
| WF18A-WT     | 17" x 1500' | Stiff hand film with large holes                  | 192 rolls/pallet      |
| WF18B-WT     | 17" x 3000' | Stiff hand film with large holes                  | 108 rls/plt           |
| WFHF18B-WT   | 17" x 1500' | Stiff hand film with large holes                  | 4 rls/case, 48 cs/plt |
| WFHF20APS-WT | 18" x 1650' | Stretchable hand film with medium holes           | 98 rls/plt            |
| WFMF20APS-WT | 18" x 3000' | Machine film with medium holes                    | 40 rls/plt            |
| WFMF20A-WT   | 19" x 3000' | Machine film with small holes, 200% stretch       |                       |
| WFPW18A-WT   | 17" x 1000' | Stiff pipe wrap with large holes                  | 4 rls/case, 48 cs/plt |
| WFPW18B-WT   | 17" x 600'  | Stiff pipe wrap with large holes                  |                       |
| Performance  |             |                                                   |                       |
| WFPMF20A-WT  | 19" x 3300' | Machine film with small, neat holes, 225% stretch | 40 rls/plt            |
| WFPMF30A-WT  | 30" x 3300' | Machine film with small, neat holes, 225% stretch | 20 rls/plt            |