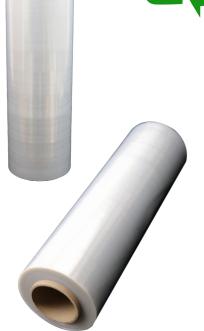

## SHIELD WRAP PoCo Wrap

SHIELD ECO FILM

Post-Consumer

## Features:

- Made from least 25% resin originating from post-consumer recycled plastic
- Same high quality as our non-PCR films
- Puncture resistant
- Good stretch & cling
- 100% recyclable

| Item ID       | Description             | Selling Unit                     |
|---------------|-------------------------|----------------------------------|
| CHF1880A-POCO | 18" x <b>80</b> x 1500' | 4 rolls/case,<br>48 cases/pallet |