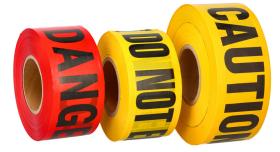

## **SHIELD TAPE Barricade Tap**

## Features:

- Made from non-adhesive polyethylene
- High visibility
- Excellent tool for contractors, public safety jobs, maintenance & utility industries

| Item Number | Color/Text                  | Size       | Selling Unit                     |
|-------------|-----------------------------|------------|----------------------------------|
| BCT3072YC   | Yellow/CAUTION              | 3" x 1000' | 4 rolls/case,<br>60 cases/pallet |
| BCT3072RD   | Red/DANGER                  |            |                                  |
| BCT3072YCD  | Yellow/CAUTION DO NOT ENTER |            | oo cases/paner                   |